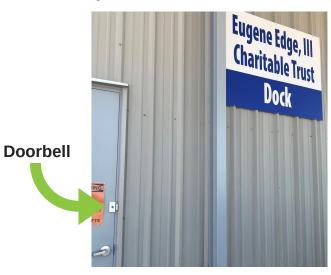

## EUGENE EDGE, III CHARITABLE TRUST DOCK INSTRUCTIONS

The dock is located in the Volunteer Parking lot that is gated off of Independence Avenue.

Dock Hours: Monday thru Friday 8:30AM - 3:30PM

Drive up or back up (see options below) the ramp until the front/back of your car reaches the blue bucket. Turn your vehicle off and ring the doorbell to the left of the sign.