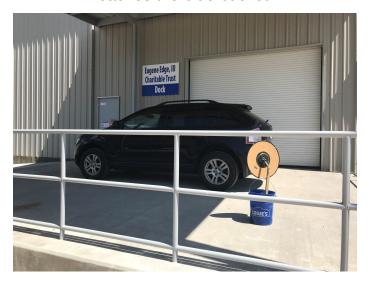

## Below are photo examples of the two ways to load/unload your vehicle:

## **OPTION 2**

Back up the ramp until the back of your vehicle reaches the blue bucket.

**NOTE:** If you are pulling a trailer, please park at the end of the ramp, walk up the ramp and ring the doorbell. A Food Bank staff member will assist you in the best way to proceed from there.