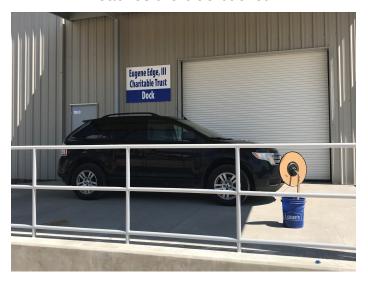

## Below are photo examples of the two ways to load/unload your vehicle:

## **OPTION 1**

Drive up the ramp until the front of your vehicle reaches the blue bucket.